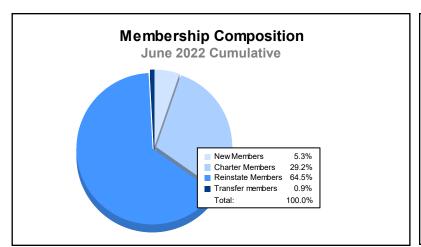

District 301A4 As of June 2022 Cumulative

| Year      | New<br>Clubs | Dropped<br>Clubs | Gain/<br>Loss<br>Clubs | New<br>Members | Charter<br>Members | Reinstate<br>Members | Transfer<br>Members | Total<br>Member<br>Added | Total<br>Members<br>Dropped | Gain/<br>Loss<br>Members |
|-----------|--------------|------------------|------------------------|----------------|--------------------|----------------------|---------------------|--------------------------|-----------------------------|--------------------------|
| 2017-2018 | 5            | 0                | 5                      | 131            | 145                | 18                   | 0                   | 294                      | 200                         | 94                       |
| 2018-2019 | 11           | 0                | 11                     | 65             | 283                | 4                    | 0                   | 352                      | 62                          | 290                      |
| 2019-2020 | 4            | 0                | 4                      | 165            | 87                 | 3                    | 1                   | 256                      | 159                         | 97                       |
| 2020-2021 | 7            | 6                | 1                      | 24             | 214                | 1                    | 0                   | 239                      | 196                         | 43                       |
| 2021-2022 | 0            | 9                | -9                     | 17             | 93                 | 205                  | 3                   | 318                      | 539                         | -221                     |
| Average   | 5            | 3                | 2                      | 80             | 164                | 46                   | 1                   | 292                      | 231                         | 61                       |