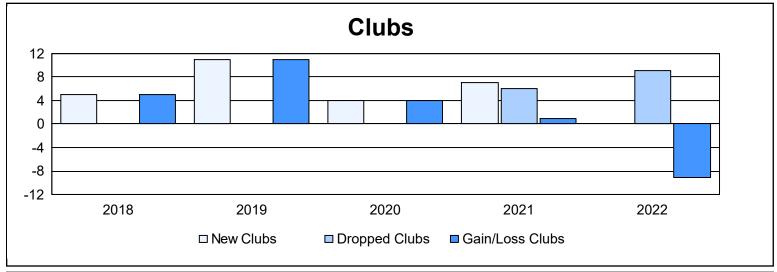

District 301A4 As of June 2022 Cumulative

| Year      | New<br>Clubs | Dropped<br>Clubs | Gain/<br>Loss<br>Clubs | New<br>Members | Charter<br>Members | Reinstate<br>Members | Transfer<br>Members | Total<br>Member<br>Added | Total<br>Members<br>Dropped | Gain/<br>Loss<br>Members |
|-----------|--------------|------------------|------------------------|----------------|--------------------|----------------------|---------------------|--------------------------|-----------------------------|--------------------------|
| 2017-2018 | 5            | 0                | 5                      | 131            | 145                | 18                   | 0                   | 294                      | 200                         | 94                       |
| 2018-2019 | 11           | 0                | 11                     | 65             | 283                | 4                    | 0                   | 352                      | 62                          | 290                      |
| 2019-2020 | 4            | 0                | 4                      | 165            | 87                 | 3                    | 1                   | 256                      | 159                         | 97                       |
| 2020-2021 | 7            | 6                | 1                      | 24             | 214                | 1                    | 0                   | 239                      | 196                         | 43                       |
| 2021-2022 | 0            | 9                | -9                     | 17             | 93                 | 205                  | 3                   | 318                      | 539                         | -221                     |
| Average   | 5            | 3                | 2                      | 80             | 164                | 46                   | 1                   | 292                      | 231                         | 61                       |